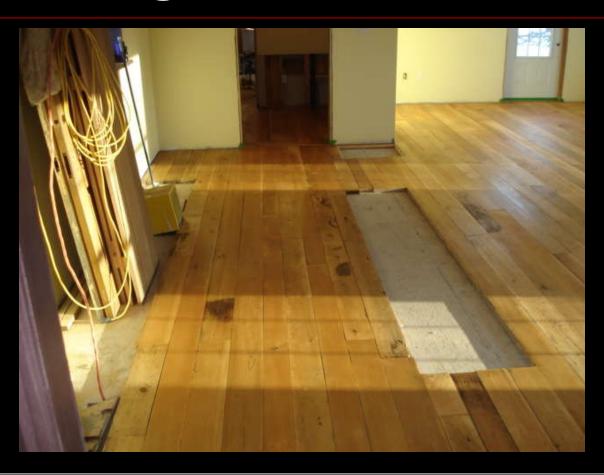

## 20hrs and the main floors are refinished, first coat of Varathane

#### The island goes over the bare spot