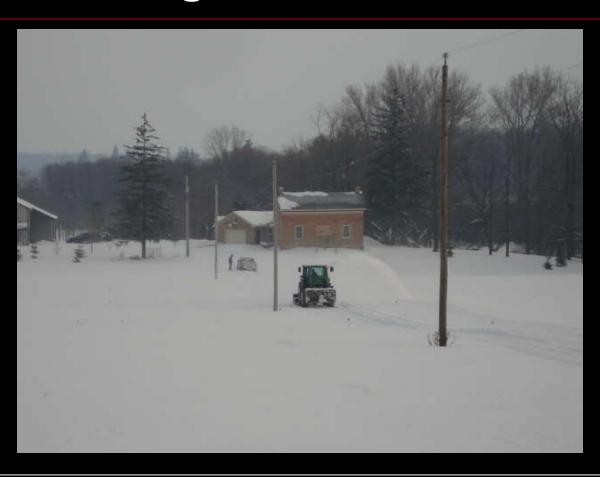

r (back)



#### Front of the closet door



#### **Tracks in the snow**



#### Down to the river



## "J.C" barking at the ducks



## Lunchtime – get up here!



## **Morning blizzard**



#### I want to bark at the ducks



# Porch spool trim pieces cut down and used as door stops



#### From the farm where June grew up



## Stops the handle from hitting the wall



### Glued in place, clear bumper pad



#### Master bathroom vanity installed



#### **Baseboards installed**



## Painted 4 panel bathroom door



## Primed, ready for finish paint



#### "DNS" Miller (the plumber) should be here soon



#### "No Outside Footwear! "



#### Must talk to Eleanor about Angus



#### Sunrise on a frozen farmland



## That would be "Duke" stuck in the snow & Steve coming to rescue him