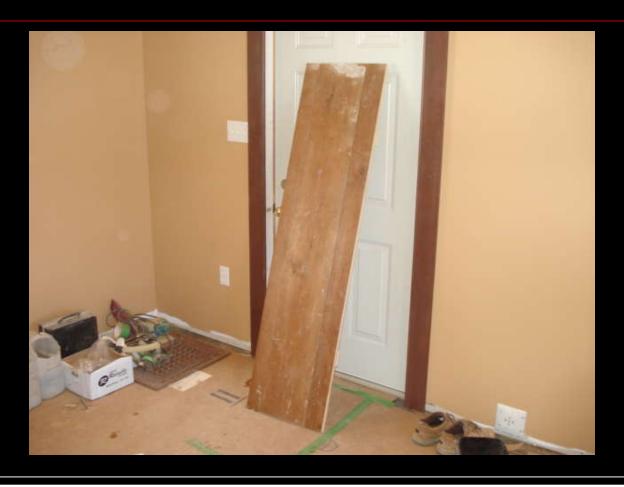

### I'll help Dad organize his paperwork



## There, that's all done



## 20hrs and the main floors are refinished, first coat of Varathane



#### The island goes over the bare spot



## 1860 pine T&G flooring



#### I wonder who'd walked this floor?



#### **Towards the entranceway**



#### Mallard ducks in the Bayfield River



#### Makes me shiver



#### 4 males, two females - feeding



## **Spent half the day**



## Afternoon sunlight on the floor



## It'll be a bright room



## Worn out sandpaper & pads



## Winter sunlight on "The Farm"



#### 1860 baseboard & instructions



## Set against the heat register



## 3<sup>rd</sup> register in the Great Room



## Ready for baseboards



### Another closet door (back)



#### Front of the closet door



#### **Tracks in the snow**



#### Down to the river



## "J.C" barking at the ducks



## Lunchtime – get up here!



## **Morning blizzard**



#### I want to bark at the ducks



# Porch spool trim pieces cut down and used as door stops



#### From the farm where June grew up



## Stops the handle from hitting the wall



### Glued in place, clear bumper pad



#### Master bathroom vanity installed



#### **Baseboards installed**



## Painted 4 panel bathroom door



## Primed, ready for finish paint



#### "DNS" Miller (the plumber) should be here soon



#### "No Outside Footwear! "



#### Must talk to Eleanor about Angus



#### Sunrise on a frozen farmland



## That would be "Duke" stuck in the snow & Steve coming to rescue him