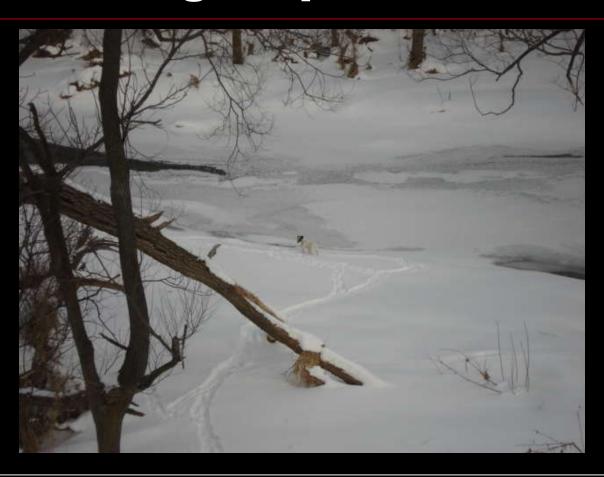

#### **Tracks in the snow**

#### Down to the river

## "J.C" barking at the ducks