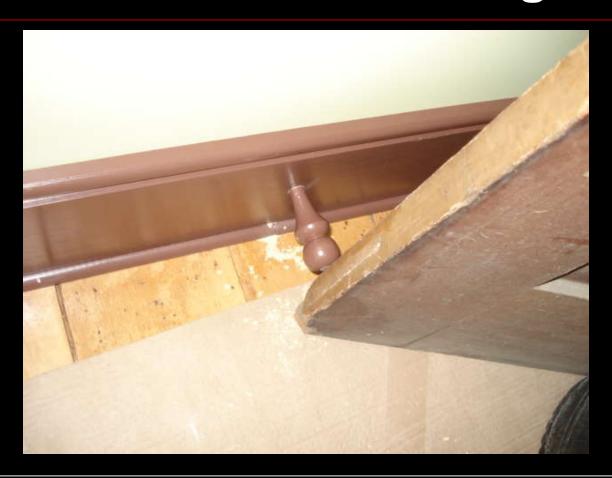

# Porch spool trim pieces cut down and used as door stops

## Stops the handle from hitting the wall