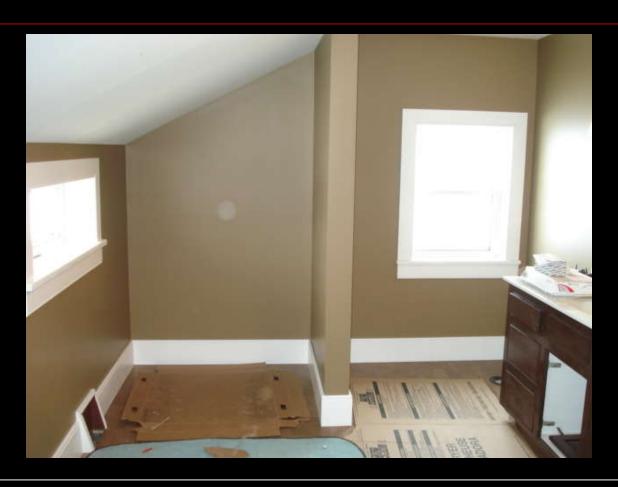

The Farm"



#### 1860 baseboard & instructions



## Set against the heat register



## 3<sup>rd</sup> register in the Great Room



## Ready for baseboards



### Another closet door (back)



#### Front of the closet door



#### **Tracks in the snow**



#### Down to the river



## "J.C" barking at the ducks



## Lunchtime – get up here!



## **Morning blizzard**



#### I want to bark at the ducks



# Porch spool trim pieces cut down and used as door stops



#### From the farm where June grew up



## Stops the handle from hitting the wall



### Glued in place, clear bumper pad



#### Master bathroom vanity installed



#### **Baseboards installed**



## Painted 4 panel bathroom door



## Primed, ready for finish paint



#### "DNS" Miller (the plumber) should be here soon



#### "No Outside Footwear! "



#### Must talk to Eleanor about Angus



#### Sunrise on a frozen farmland



## That would be "Duke" stuck in the snow & Steve coming to rescue him