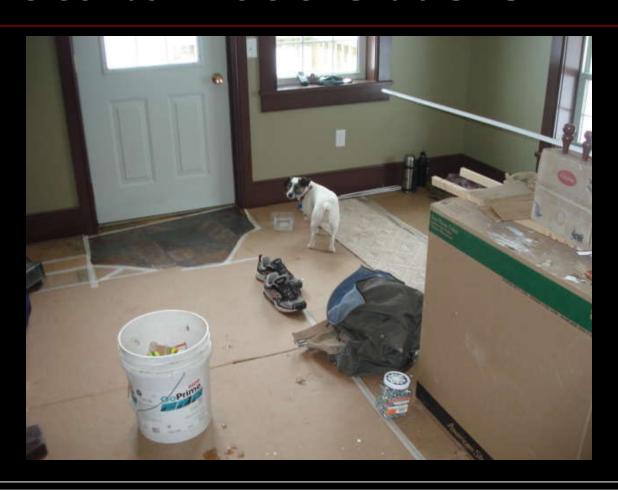

s over the bare spot



## 1860 pine T&G flooring



#### I wonder who'd walked this floor?



#### **Towards the entranceway**



#### Mallard ducks in the Bayfield River



#### Makes me shiver



#### 4 males, two females - feeding



## **Spent half the day**



## Afternoon sunlight on the floor



## It'll be a bright room



## Worn out sandpaper & pads



## Winter sunlight on "The Farm"



#### 1860 baseboard & instructions



## Set against the heat register



## 3<sup>rd</sup> register in the Great Room



## Ready for baseboards



### Another closet door (back)



#### Front of the closet door



#### **Tracks in the snow**



#### Down to the river



## "J.C" barking at the ducks



## Lunchtime – get up here!



## **Morning blizzard**



#### I want to bark at the ducks



# Porch spool trim pieces cut down and used as door stops



#### From the farm where June grew up



## Stops the handle from hitting the wall



### Glued in place, clear bumper pad



#### Master bathroom vanity installed



#### **Baseboards installed**



## Painted 4 panel bathroom door



## Primed, ready for finish paint



#### "DNS" Miller (the plumber) should be here soon



#### "No Outside Footwear! "



#### Must talk to Eleanor about Angus



#### Sunrise on a frozen farmland



## That would be "Duke" stuck in the snow & Steve coming to rescue him