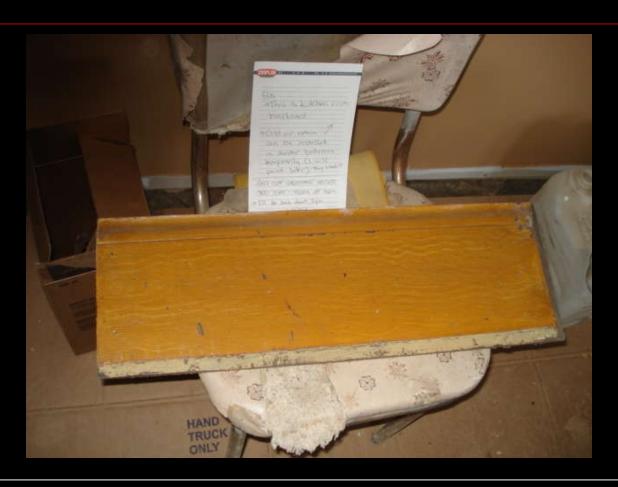

### I'll help Dad organize his paperwork



## There, that's all done



## 20hrs and the main floors are refinished, first coat of Varathane



#### The island goes over the bare spot



## 1860 pine T&G flooring



#### I wonder who'd walked this floor?



#### **Towards the entranceway**



#### Mallard ducks in the Bayfield River



#### Makes me shiver



#### 4 males, two females - feeding



## **Spent half the day**



## Afternoon sunlight on the floor



## It'll be a bright room



## Worn out sandpaper & pads



## Winter sunlight on "The Farm"



#### 1860 baseboard & instructions



## Set against the heat register



## 3<sup>rd</sup> register in the Great Room



## Ready for baseboards



### Another closet door (back)



#### Front of the closet door



#### **Tracks in the snow**



#### Down to the river



## "J.C" barking at the ducks



## Lunchtime – get up here!



## **Morning blizzard**



#### I want to bark at the ducks



# Porch spool trim pieces cut down and used as door stops



#### From the farm where June grew up



## Stops the handle from hitting the wall



### Glued in place, clear bumper pad



#### Master bathroom vanity installed



#### **Baseboards installed**



## Painted 4 panel bathroom door



## Primed, ready for finish paint



#### "DNS" Miller (the plumber) should be here soon



#### "No Outside Footwear! "



#### Must talk