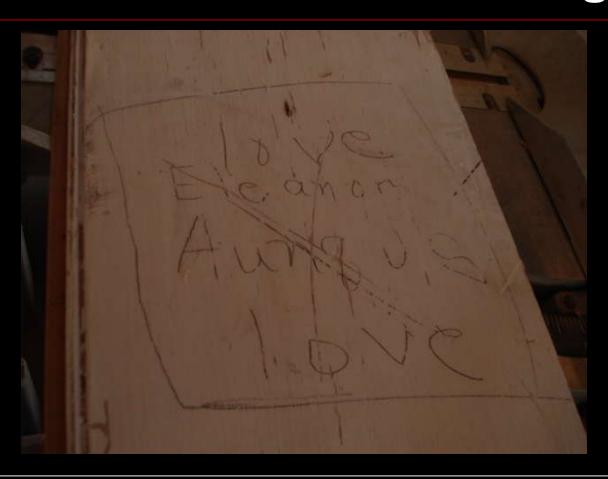

t register



## 3<sup>rd</sup> register in the Great Room



## Ready for baseboards



### Another closet door (back)



#### Front of the closet door



#### **Tracks in the snow**



#### Down to the river



## "J.C" barking at the ducks



## Lunchtime – get up here!



## **Morning blizzard**



#### I want to bark at the ducks



# Porch spool trim pieces cut down and used as door stops



#### From the farm where June grew up



## Stops the handle from hitting the wall



### Glued in place, clear bumper pad



#### Master bathroom vanity installed



#### **Baseboards installed**



## Painted 4 panel bathroom door



## Primed, ready for finish paint



#### "DNS" Miller (the plumber) should be here soon



#### "No Outside Footwear! "



#### Must talk to Eleanor about Angus



#### Sunrise on a frozen farmland



## That would be "Duke" stuck in the snow & Steve coming to rescue him