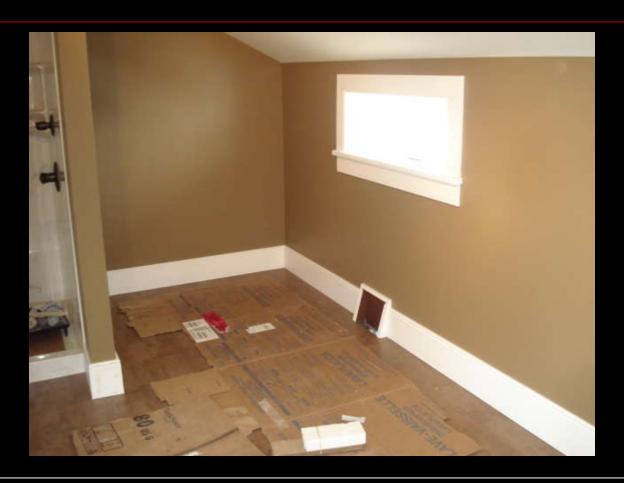

**



## Afternoon sunlight on the floor



## It'll be a bright room



## Worn out sandpaper & pads



## Winter sunlight on "The Farm"



#### 1860 baseboard & instructions



## Set against the heat register



## 3<sup>rd</sup> register in the Great Room



## Ready for baseboards



### Another closet door (back)



#### Front of the closet door



#### **Tracks in the snow**



#### Down to the river



## "J.C" barking at the ducks



## Lunchtime – get up here!



## **Morning blizzard**



#### I want to bark at the ducks



# Porch spool trim pieces cut down and used as door stops



#### From the farm where June grew up



## Stops the handle from hitting the wall



### Glued in place, clear bumper pad



#### Master bathroom vanity installed



#### **Baseboards installed**



## Painted 4 panel bathroom door



## Primed, ready for finish paint



#### "DNS" Miller (the plumber) should be here soon



#### "No Outside Footwear! "



#### Must talk to Eleanor about Angus



#### Sunrise on a frozen farmland



## That would be "Duke" stuck in the snow & Steve coming to rescue him