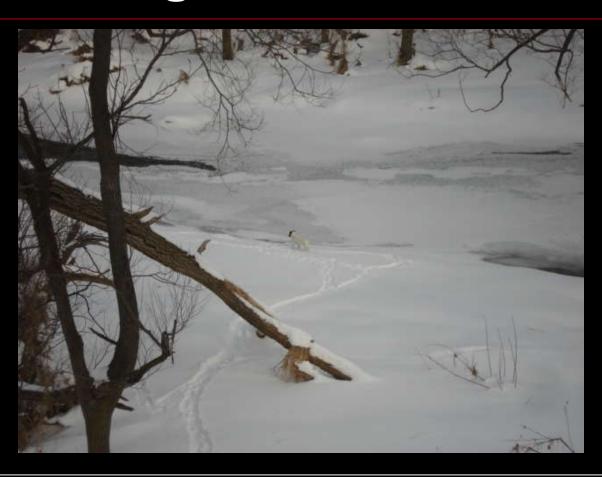

## 20hrs and the main floors are refinished, first coat of Varathane



#### The island goes over the bare spot



## 1860 pine T&G flooring



#### I wonder who'd walked this floor?



#### **Towards the entranceway**



#### Mallard ducks in the Bayfield River



#### Makes me shiver



#### 4 males, two females - feeding



## **Spent half the day**



## Afternoon sunlight on the floor



## It'll be a bright room



## Worn out sandpaper & pads



## Winter sunlight on "The Farm"



#### 1860 baseboard & instructions



## Set against the heat register



## 3<sup>rd</sup> register in the Great Room



## Ready for baseboards



### Another closet door (back)



#### Front of the closet door



#### **Tracks in the snow**



#### Down to the river



## "J.C" barking at the ducks



## Lunchtime – get up here!



## **Morning blizzard**



#### I want to bark at the ducks



# Porch spool trim pieces cut down and used as door stops



#### From the farm where June grew up



## Stops the handle from hitting the wall



### Glued in place, clear bumper pad



#### Master bathroom vanity installed



#### **Baseboards installed**



## Painted 4 panel bathroom door



## Primed, ready for finish paint



#### "DNS" Miller (the plumber) should be here soon



#### "No Outside Footwear! "



#### Must talk to Eleanor about Angus



#### Sunrise on a frozen farmland



## That would be "Duke" stuck in the snow & Steve coming to rescue him