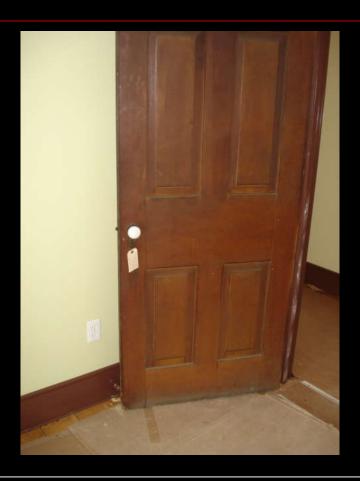

ks in the Bayfield River



#### Makes me shiver



#### 4 males, two females - feeding



## **Spent half the day**



## Afternoon sunlight on the floor



## It'll be a bright room



## Worn out sandpaper & pads



## Winter sunlight on "The Farm"



#### 1860 baseboard & instructions



## Set against the heat register



## 3<sup>rd</sup> register in the Great Room



## Ready for baseboards



### Another closet door (back)



#### Front of the closet door



#### **Tracks in the snow**



#### Down to the river



## "J.C" barking at the ducks



## Lunchtime – get up here!



## **Morning blizzard**



#### I want to bark at the ducks



# Porch spool trim pieces cut down and used as door stops



#### From the farm where June grew up



## Stops the handle from hitting the wall



### Glued in place, clear bumper pad



#### Master bathroom vanity installed



#### **Baseboards installed**



## Painted 4 panel bathroom door



## Primed, ready for finish paint



#### "DNS" Miller (the plumber) should be here soon



#### "No Outside Footwear! "



#### Must talk to Eleanor about Angus



#### Sunrise on a frozen farmland



## That would be "Duke" stuck in the snow & Steve coming to rescue him