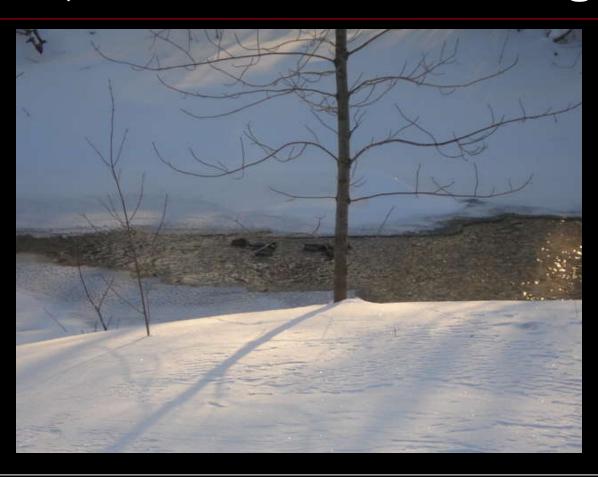

### I'll help Dad organize his paperwork



## There, that's all done



## 20hrs and the main floors are refinished, first coat of Varathane



#### The island goes over the bare spot



## 1860 pine T&G flooring



#### I wonder who'd walked this floor?



#### **Towards the entranceway**



#### Mallard ducks in the Bayfield River



#### Makes me shiver



#### 4 males, two females - feeding



## **Spent half the day**



## Afternoon sunlight on the floor



## It'll be a bright room



## Worn out sandpaper & pads



## Winter sunlight on "The Farm"



#### 1860 baseboard & instructions



## Set against the heat register



## 3<sup>rd</sup> register in the Great Room



## Ready for baseboards



### Another closet door (back)



#### Front of the closet door



#### **Tracks in the snow**



#### Down to the river



## "J.C" barking at the ducks



## Lunchtime – get up here!



## **Morning blizzard**



#### I want to bark at the ducks



# Porch spool trim pieces cut down and used as door stops



#### From the farm where June grew up



## Stops the handle from hitting the wall



### Glued in place, clear bumper pad



#### Master bathroom vanity installed



#### *