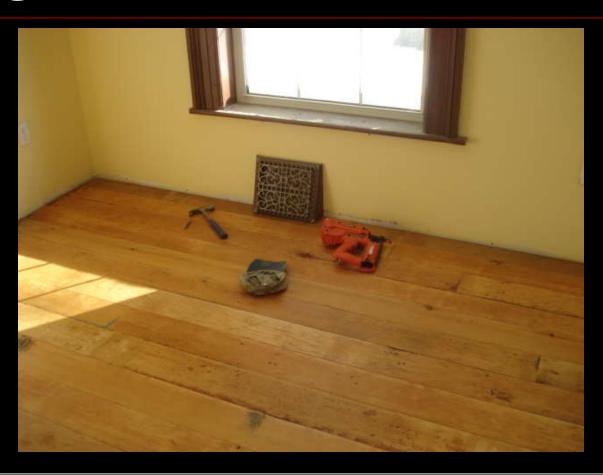

### I'll help Dad organize his paperwork



## There, that's all done



## 20hrs and the main floors are refinished, first coat of Varathane



#### The island goes over the bare spot



## 1860 pine T&G flooring



#### I wonder who'd walked this floor?



#### **Towards the entranceway**



#### Mallard ducks in the Bayfield River



#### Makes me shiver



#### 4 males, two females - feeding



## **Spent half the day**



## Afternoon sunlight on the floor



## It'll be a bright room



## Worn out sandpaper & pads



## Winter sunlight on "The Farm"



#### 1860 baseboard & instructions



## Set against the heat register



## 3<sup>rd</sup> register in the Great Room



## Ready for baseboards



### Another closet door (back)



#### Front of the closet door



#### **Tracks in the snow**



#### Down to the river



## "J.C" barking at the ducks



## Lunchtime – get up here!



## **Morning blizzard**



#### I want to bark at the ducks



# Porch spool trim pieces cut down and used as door stops



#### From the farm where June grew up



## Stops the handle from hitting the wall



### Glued in place, clear bumper pad



#### Master bathroom vanity installed



#### **Baseboards installed**



## Painted 4 panel bathroom door



## Primed, ready for finish paint



#### "DNS" Miller (the plumber) should be here soon



#### "No Outside Footwear! "



#### Must talk to Eleanor about Angus



#### Sunrise on a frozen farmland



## That would be "Duk