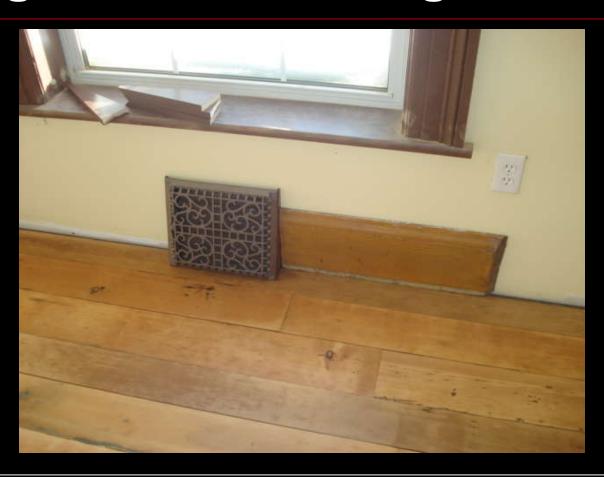

### I'll help Dad organize his paperwork



## There, that's all done



## 20hrs and the main floors are refinished, first coat of Varathane



#### The island goes over the bare spot



## 1860 pine T&G flooring



#### I wonder who'd walked this floor?



#### **Towards the entranceway**



#### Mallard ducks in the Bayfield River



#### Makes me shiver



#### 4 males, two females - feeding



## **Spent half the day**



## Afternoon sunlight on the floor



## It'll be a bright room



## Worn out sandpaper & pads



## Winter sunlight on "The Farm"



#### 1860 baseboard & instructions



## Set against the heat register



## 3<sup>rd</sup> register in the Great Room



## Ready for baseboards



### Another closet door (back)



#### Front of the closet door



#### **Tracks in the snow**



#### Down to the river



## "J.C" barking at the ducks



## Lunchtime – get up here!



## **Morning blizzard**



#### I want to bark at the ducks



# Porch spool trim pieces cut down and used as door stops



#### From the farm where June grew up



## Stops the handle from hitting the wall



### Glued in place, clear bumper pad



#### Master bathroom vanity installed



#### **Baseboards installed**



## Painted 4 panel bathroom door



## Primed, ready for finish paint



#### "DNS" Miller (the plumber) should be here soon



#### "No Outside Footwear! "



#### Must talk to Eleanor about Angus



#### Sunri