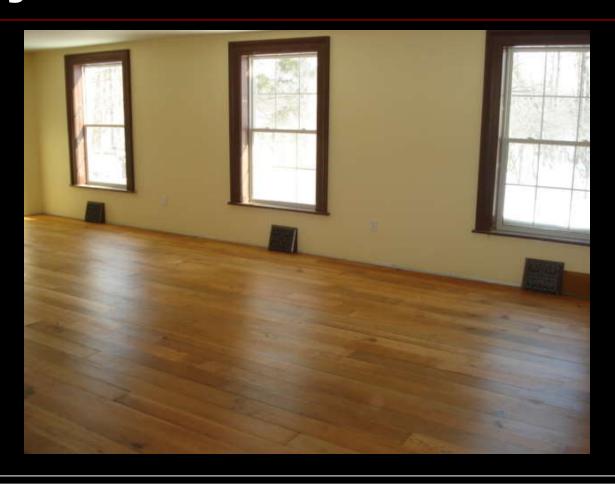

### I'll help Dad organize his paperwork



## There, that's all done



## 20hrs and the main floors are refinished, first coat of Varathane



#### The island goes over the bare spot



## 1860 pine T&G flooring



#### I wonder who'd walked this floor?



#### **Towards the entranceway**



#### Mallard ducks in the Bayfield River



#### Makes me shiver



#### 4 males, two females - feeding



## **Spent half the day**



## Afternoon sunlight on the floor



## It'll be a bright room



## Worn out sandpaper & pads



## Winter sunlight on "The Farm"



#### 1860 baseboard & instructions



## Set against the heat register



## 3<sup>rd</sup> register in the Great Room



## Ready for baseboards



### Another closet door (back)



#### Front of the closet door



#### **Tracks in the snow**



#### Down to the river



## "J.C" barking at the ducks



## Lunchtime – get up here!



## **Morning blizzard**



#### I want to bark at the ducks



# Porch spool trim pieces cut down and used as door stops



#### From the farm where June grew up



## Stops the handle from hitting the wall



### Glued in place, clear bumper pad



#### Master bathroom vanity installed



#### **Baseboards installed**



## Painted 4 panel bathroom door



## Primed, ready for finish paint



#### "DNS" Miller (the plumber) should be here soon



#### "No Outside Footwear! "



#### Must talk to Eleanor about Angus



#### Sunrise on a frozen farmland



## That would be "Duke" stuck in the snow & Stev