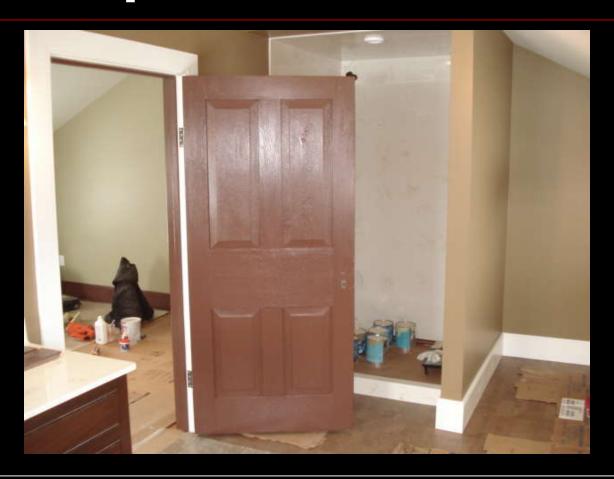

#### Master bathroom vanity installed

#### "DNS" Miller (the plumber) should be here soon