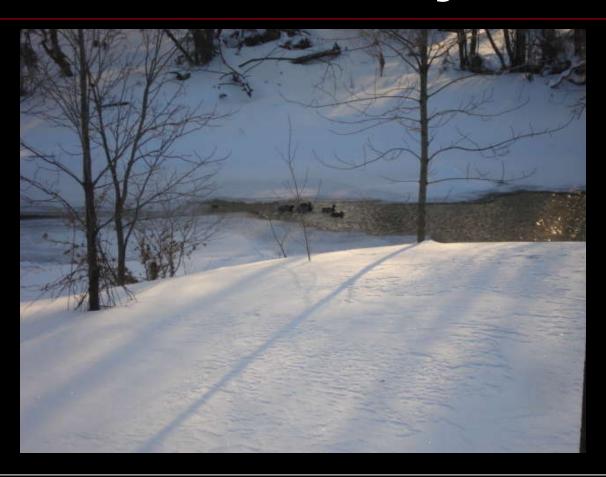

#### Mallard ducks in the Bayfield River

#### 4 males, two females - feeding

#### Down to the river