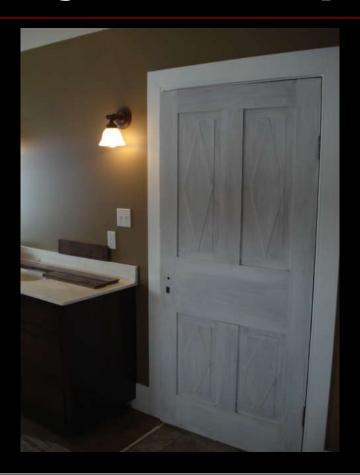

## Worn out sandpaper & pads



## Winter sunlight on "The Farm"



#### 1860 baseboard & instructions



## Set against the heat register



## 3<sup>rd</sup> register in the Great Room



## Ready for baseboards



### Another closet door (back)



#### Front of the closet door



#### **Tracks in the snow**



#### Down to the river



## "J.C" barking at the ducks



## Lunchtime – get up here!



## **Morning blizzard**



#### I want to bark at the ducks



# Porch spool trim pieces cut down and used as door stops



#### From the farm where June grew up



## Stops the handle from hitting the wall



### Glued in place, clear bumper pad



#### Master bathroom vanity installed



#### **Baseboards installed**



## Painted 4 panel bathroom door



## Primed, ready for finish paint



#### "DNS" Miller (the plumber) should be here soon



#### "No Outside Footwear! "



#### Must talk to Eleanor about Angus



#### Sunrise on a frozen farmland



## That would be "Duke" stuck in the snow & Steve coming to rescue him