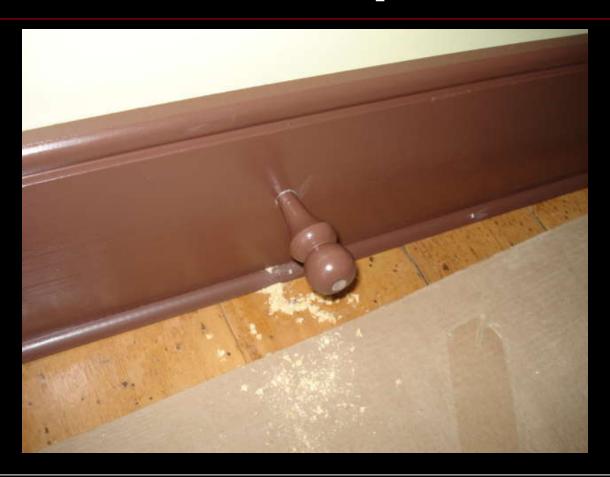

onder who'd walked this floor?



#### **Towards the entranceway**



#### Mallard ducks in the Bayfield River



#### Makes me shiver



#### 4 males, two females - feeding



## **Spent half the day**



## Afternoon sunlight on the floor



## It'll be a bright room



## Worn out sandpaper & pads



## Winter sunlight on "The Farm"



#### 1860 baseboard & instructions



## Set against the heat register



## 3<sup>rd</sup> register in the Great Room



## Ready for baseboards



### Another closet door (back)



#### Front of the closet door



#### **Tracks in the snow**



#### Down to the river



## "J.C" barking at the ducks



## Lunchtime – get up here!



## **Morning blizzard**



#### I want to bark at the ducks



# Porch spool trim pieces cut down and used as door stops



#### From the farm where June grew up



## Stops the handle from hitting the wall



### Glued in place, clear bumper pad



#### Master bathroom vanity installed



#### **Baseboards installed**



## Painted 4 panel bathroom door



## Primed, ready for finish paint



#### "DNS" Miller (the plumber) should be here soon



#### "No Outside Footwear! "



#### Must talk to Eleanor about Angus



#### Sunrise on a frozen farmland



## That would be "Duke" stuck in the snow & Steve coming to rescue him