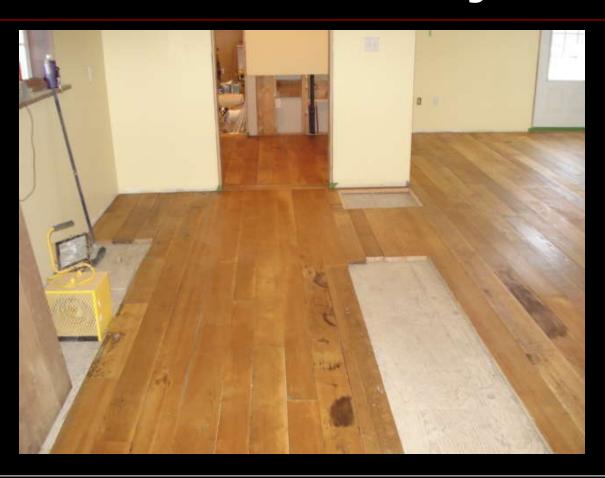

### I'll help Dad organize his paperwork



## There, that's all done



## 20hrs and the main floors are refinished, first coat of Varathane



#### The island goes over the bare spot



## 1860 pine T&G flooring



#### I wonder who'd walked this floor?



#### **Towards the entranceway**



#### Mallard ducks in the Bayfield River



#### Makes me shiver



#### 4 males, two females - feeding



## **Spent half the day**



## Afternoon sunlight on the floor



## It'll be a bright room



## Worn out sandpaper & pads



## Winter sunlight on "The Farm"



#### 1860 baseboard & instructions



## Set against the heat register



## 3<sup>rd</sup> register in the Great Room



## Ready for baseboards



### Another closet door (back)



#### Front of the closet door



#### **Tracks in the snow**



#### Down to the river



## "J.C" barking at the ducks



## Lunchtime – get up here!



## **Morning blizzard**



#### I want to bark at the ducks



# Porch spool trim pieces cut down and used as door stops



#### From the farm where June grew up



## Stops the handle from