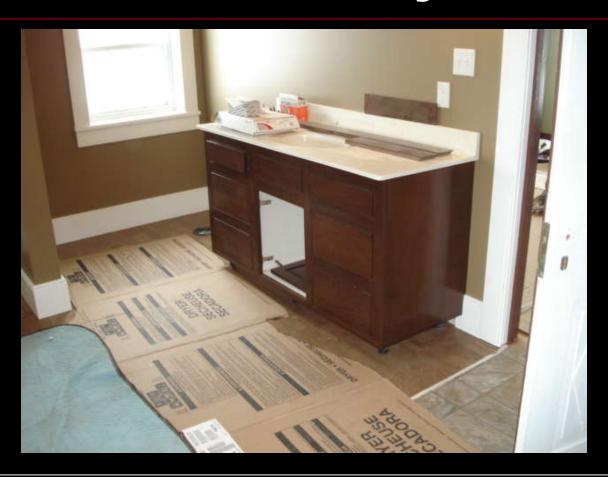

eeding



## **Spent half the day**



## Afternoon sunlight on the floor



## It'll be a bright room



## Worn out sandpaper & pads



## Winter sunlight on "The Farm"



#### 1860 baseboard & instructions



## Set against the heat register



## 3<sup>rd</sup> register in the Great Room



## Ready for baseboards



### Another closet door (back)



#### Front of the closet door



#### **Tracks in the snow**



#### Down to the river



## "J.C" barking at the ducks



## Lunchtime – get up here!



## **Morning blizzard**



#### I want to bark at the ducks



# Porch spool trim pieces cut down and used as door stops



#### From the farm where June grew up



## Stops the handle from hitting the wall



### Glued in place, clear bumper pad



#### Master bathroom vanity installed



#### **Baseboards installed**



## Painted 4 panel bathroom door



## Primed, ready for finish paint



#### "DNS" Miller (the plumber) should be here soon



#### "No Outside Footwear! "



#### Must talk to Eleanor about Angus



#### Sunrise on a frozen farmland



## That would be "Duke" stuck in the snow & Steve coming to rescue him