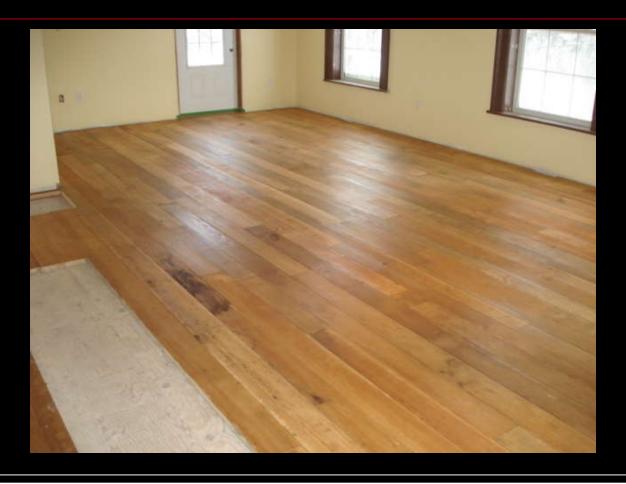

### I'll help Dad organize his paperwork



## There, that's all done



## 20hrs and the main floors are refinished, first coat of Varathane



#### The island goes over the bare spot



## 1860 pine T&G flooring



#### I wonder who'd walked this floor?



#### **Towards the entranceway**



#### Mallard ducks in the Bayfield River



#### Makes me shiver



#### 4 males, two females - feeding



## **Spent half the day**



## Afternoon sunlight on the floor



## It'll be a bright room



## Worn out sandpaper & pads



## Winter sunlight on "The Farm"



#### 1860 baseboard & instructions



## Set against the heat register



## 3<sup>rd</sup> register in the Great Room



## Ready for baseboards



### Another closet door (back)



#### Front of the closet door



#### **Tracks in the snow**



#### Down to the river



## "J.C" barking at the ducks



## Lunchtime – get up here!



## **Morning blizzard**



#### I want to bark at the ducks



# Porch spool trim pieces cut down and used as door stops



#### From the farm where June