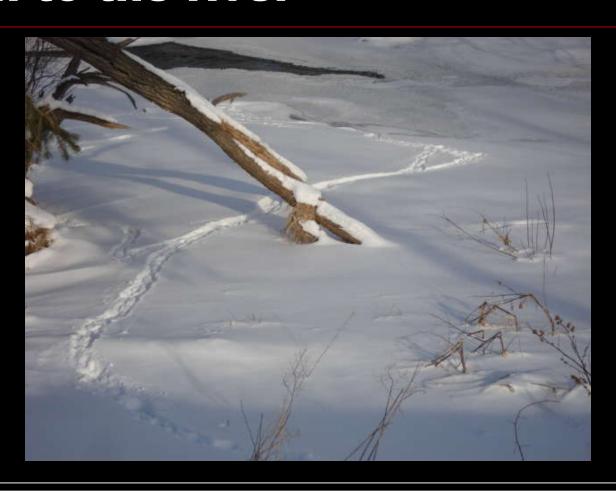

ork



## There, that's all done



## 20hrs and the main floors are refinished, first coat of Varathane



#### The island goes over the bare spot



## 1860 pine T&G flooring



#### I wonder who'd walked this floor?



#### **Towards the entranceway**



#### Mallard ducks in the Bayfield River



#### Makes me shiver



#### 4 males, two females - feeding



## **Spent half the day**



## Afternoon sunlight on the floor



## It'll be a bright room



## Worn out sandpaper & pads



## Winter sunlight on "The Farm"



#### 1860 baseboard & instructions



## Set against the heat register



## 3<sup>rd</sup> register in the Great Room



## Ready for baseboards



### Another closet door (back)



#### Front of the closet door



#### **Tracks in the snow**



#### Down to the river



## "J.C" barking at the ducks



## Lunchtime – get up here!



## **Morning blizzard**



#### I want to bark at the ducks



# Porch spool trim pieces cut down and used as door stops



#### From the farm where June grew up



## Stops the handle from hitting the wall



### Glued in place, clear bumper pad



#### Master bathroom vanity installed



#### **Baseboards installed**



## Painted 4 panel bathroom door



## Primed, ready for finish paint



#### "DNS" Miller (the plumber) should be here soon



#### "No Outside Footwear! "



#### Must talk to Eleanor about Angus



#### Sunrise on a frozen farmland



## That would be "Duke" stuck in the snow & Steve coming to rescue him