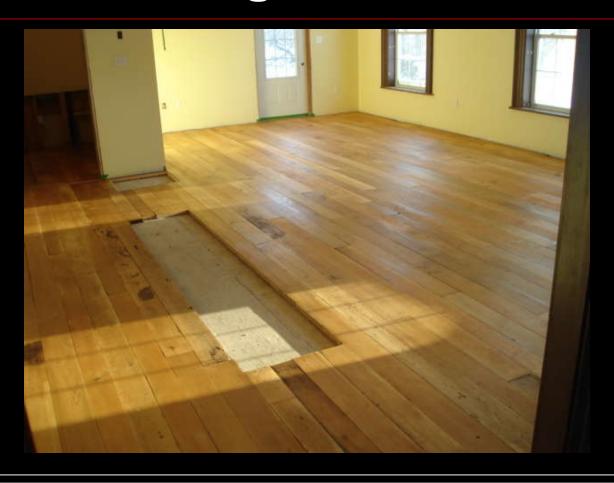

### I'll help Dad organize his paperwork



## There, that's all done



## 20hrs and the main floors are refinished, first coat of Varathane



#### The island goes over the bare spot



## 1860 pine T&G flooring



#### I wonder who'd walked this floor?



#### **Towards the entranceway**



#### Mallard ducks in the Bayfield River



#### Makes me shiver



#### 4 males, two females - feeding



## **Spent half the day**



## Afternoon sunlight on the floor



## It'll be a bright room



## Worn out sandpaper & pads



## Winter sunlight on "The Farm"



#### 1860 baseboard & instructions



## Set against the heat register



## 3<sup>rd</sup> register in the Great Room



## Ready for baseboards



### Another closet door (back)



#### Front of the closet door



#### **Tracks in the snow**



#### Down to the river



## "J.C" barking at the ducks



## Lunchtime – get up here!



## **Morning blizzard**



#### I want to bark at the ducks



# Porch spool trim pieces cut down and used as door stops



#### From the farm where June grew up



## Stops the handle from hitting the wall



### Glued in place, clear bumper pad



#### Master bathroom vanity installed



#### **Baseboards installed**



## Painted 4 panel bathroom door



## P